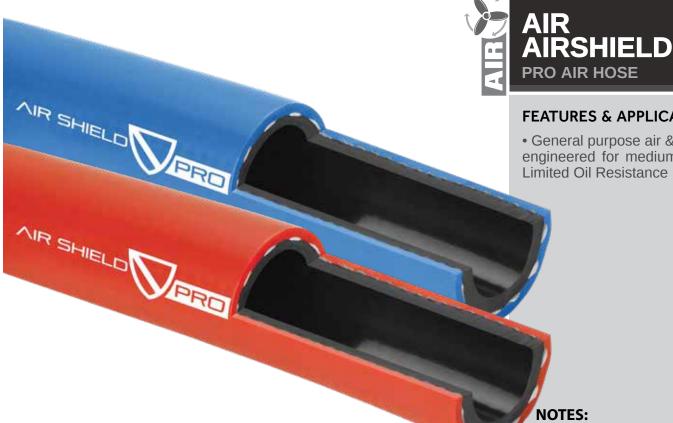

## **TECHNICAL DATA:**

- Temp Range: +15° F to +150° F
- Cover: Red/Blue, PVC/Rubber compound
- Tube: Black, PVC compound RMA Class B
- Reinforcement: Spiral polyester braiding
- Safety Factor: 3:1 min
- Branding: